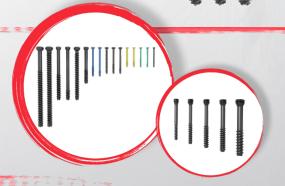

y under the subtalar joint with an extension to the posterior tubercle (small & large)
- Multiple fixation possibilities for the subchondral support of the anterior, middle and posterior articular surfaces
- Polyaxial locking screw option for every screw hole
- Guide wire holes for temporary fixation
- Option of in situ bending

#### CAL

- Polyaxial locking screw option for every screw hole
- Short and long version available
- Option of in situ bending



#### CRCS

- D=7.5mm fully threaded cannulated screw with 5° conical head
- Self-drilling and self-tapping
- Reverse cutting flanks for easier explantation
- Constant thread pitch for optimal fracture fixation without compression
- Powerful T25 Torque Profile

Full range of cannulated screws and headless compression screws available.





#### Disclaimer:

The intended users are limited to medical personnel with appropriate product training by the medical product consultants or knowledge of the surgical procedure to be applied. The medical staff must ensure that the use of I.T.S. GmbH medical devices is appropriate, taking into account the medical condition and medical history of the patient. Prior to product use, medical personnel must refer to complete information on product label and in IFU, including, but not limited to, indications, contraindications, warnings and preventative measures, and cleaning and sterilization instructions. Product availability is dependent on country registrations and clearances. For more information, please visit www. its-implant.com or contact us at office@its-implant.com. All information h