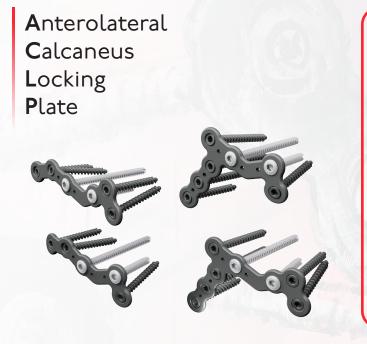

### CAL<sup>mi</sup>

- For minimally invasive access in complex calcaneal fractures
- 4 plate versions available for the left and right calcaneus
- Long plate version placed directly under the subtalar joint with an extension to the posterior tubercle (small & large)
- Multiple fixation possibilities for the subchondral support of the anterior, middle and posterior articular surfaces
- Polyaxial locking screw option for every screw hole
- Guide wire holes for temporary fixation
- Option of in situ bending