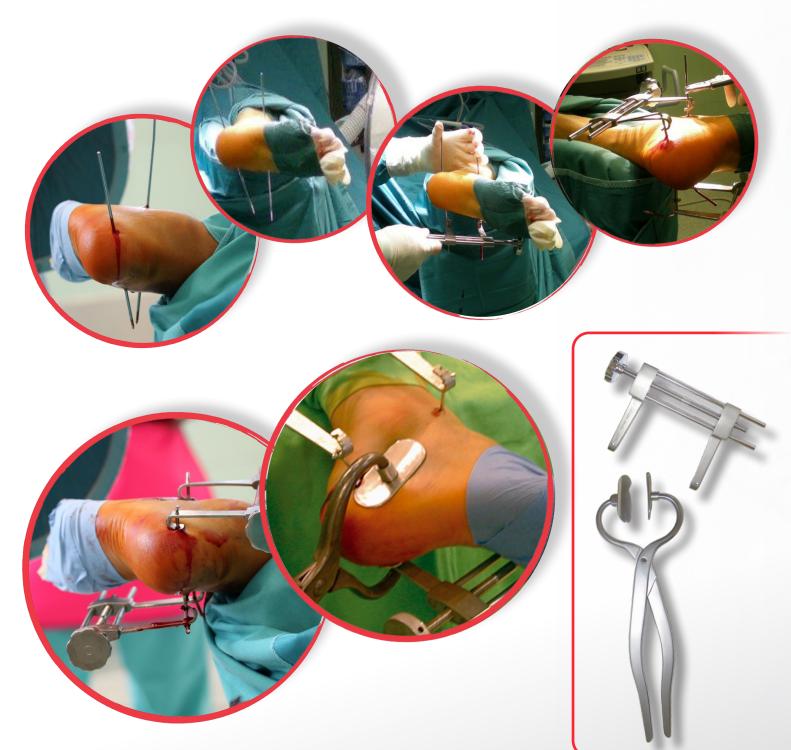

## O Calcaneus Distractor & Heel Press

- Minimally invasive fracture reduction
- Distraction is freely adjustable
- Distractor can be set to maintain the reduction while allowing for final fixation with a plate and screws

## O Three Options for Fixation