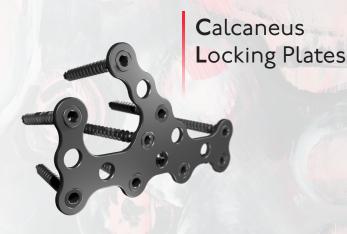

#### CAL

- Polyaxial locking screw option for every screw hole
- Short and long version available
- Option of in situ bending