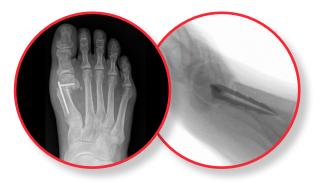

## RETROSPECTIVE, DESCRIPTIVE EVALUATION OF PATIENTS AFTER HALLUX VALGUS OSTEOTOMY (2016 - 2023)

Study by Dr. Njegos Cvorak - (Tauernklinikum - Standort Mittersill)

## Results of the study:

- Very good clinical and radiological results
- Low complication rate, due to the simple surgical technique
- So far no revision necessary
- Simple explantation on patient request