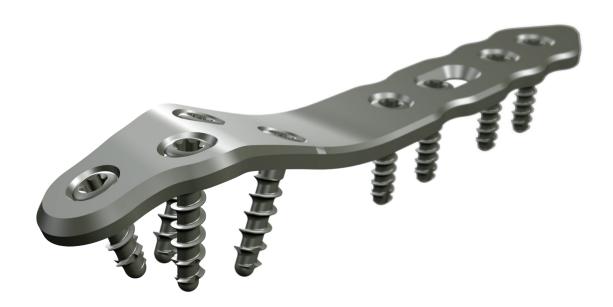

### • Preface

The PROlock Fibula Locking Plate is a proven osteosynthesis system for various fractures of the distal fibula.

The special feature of this implant is the free choice of screw placement in the distal area (either locking or non-locking).

The free choice of screw angulation (+/- I5°, see page I3) provides an advantage in fracture treatment, especially in the case of complex fractures.

#### Properties of the implant:

- Multi-directional Locking
- Anatomical plate design
- Ideal positioning due to oblong hole
- Left/right version
- Plate lengths: 4, 6, 8-hole

### Implantation

- Sterile washing and covering
- Typical distal fibula approach (lateral incision)
- Uncovering and cleaning of the fracture
- Open reduction and temporary fixation with clamps
- Temporary fixation with a lag screw possible
- Positioning of the anatomically formed fibula plate (left/right) to the reduced distal fibula and fixation with a D=2.7mm Cortical Screw through the oblong hole
- Fluoroscopic control of the reduction and plate position in a/p and lateral view
- Fill distal plate holes with D=3.0mm locking Cancellous Screws
- Insertion of another 2-3 D=2.7mm Cortical Screws in the shaft holes
- In case of instability of the syndesmosis the syndesmosis can be closed and an adjusting screw can be inserted through the longhole into the tibia after removal of the Cortical Screw
- Loosening of Tourniquet
- Wound closure