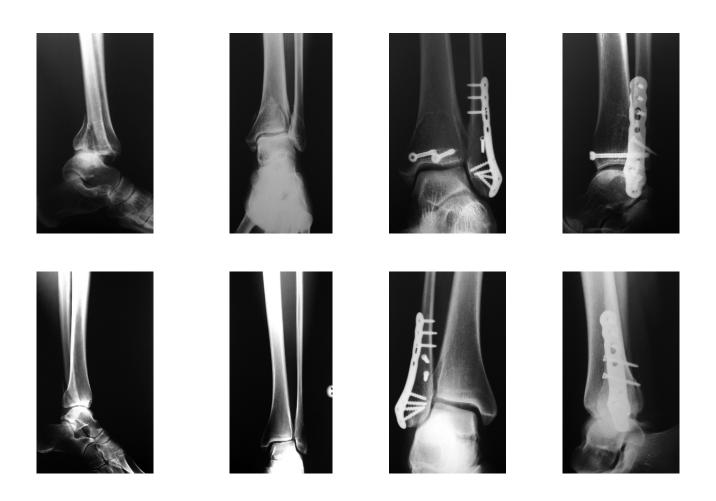

### • Case studies

#### Indications:

• Dislocated ankle-fractures group B+C according to Weber (with or without comminuted zones)