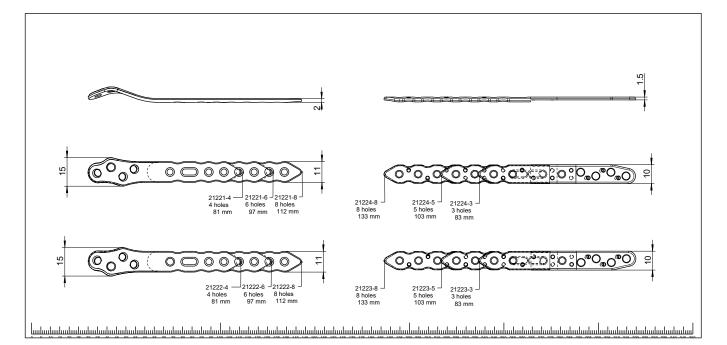

#### Properties of the implant:

- Multi-directional Locking
- Anatomical plate design
- Ideal positioning due to oblong hole
- Left/right version
- Plate lengths: 4, 6, 8-hole

### • Order list

| Fibula Plate PROlock, 4-hole, Right          | 2 22 -4    |                                                                                                                                                                                                                                                                                                                                                                                                                                                                                                                                                                                                                                                                                                                                                                                                                                                                                                                                                                                                                                                                                                                                                                                                                                                                                                                                                                                                                                                                                                                                                                                                                                                                                                                                                                                                                                                                                                                                                                                                                                                                                                                                |
|----------------------------------------------|------------|--------------------------------------------------------------------------------------------------------------------------------------------------------------------------------------------------------------------------------------------------------------------------------------------------------------------------------------------------------------------------------------------------------------------------------------------------------------------------------------------------------------------------------------------------------------------------------------------------------------------------------------------------------------------------------------------------------------------------------------------------------------------------------------------------------------------------------------------------------------------------------------------------------------------------------------------------------------------------------------------------------------------------------------------------------------------------------------------------------------------------------------------------------------------------------------------------------------------------------------------------------------------------------------------------------------------------------------------------------------------------------------------------------------------------------------------------------------------------------------------------------------------------------------------------------------------------------------------------------------------------------------------------------------------------------------------------------------------------------------------------------------------------------------------------------------------------------------------------------------------------------------------------------------------------------------------------------------------------------------------------------------------------------------------------------------------------------------------------------------------------------|
| Fibula Plate PROlock, 4-hole, Left           | 2 222-4    |                                                                                                                                                                                                                                                                                                                                                                                                                                                                                                                                                                                                                                                                                                                                                                                                                                                                                                                                                                                                                                                                                                                                                                                                                                                                                                                                                                                                                                                                                                                                                                                                                                                                                                                                                                                                                                                                                                                                                                                                                                                                                                                                |
| Fibula Plate PROlock, 6-hole, Right          | 21221-6    |                                                                                                                                                                                                                                                                                                                                                                                                                                                                                                                                                                                                                                                                                                                                                                                                                                                                                                                                                                                                                                                                                                                                                                                                                                                                                                                                                                                                                                                                                                                                                                                                                                                                                                                                                                                                                                                                                                                                                                                                                                                                                                                                |
| Fibula Plate PROlock, 6-hole, Left           | 21222-6    |                                                                                                                                                                                                                                                                                                                                                                                                                                                                                                                                                                                                                                                                                                                                                                                                                                                                                                                                                                                                                                                                                                                                                                                                                                                                                                                                                                                                                                                                                                                                                                                                                                                                                                                                                                                                                                                                                                                                                                                                                                                                                                                                |
| Fibula Plate PROlock, 8-hole, Right          | 21221-8    |                                                                                                                                                                                                                                                                                                                                                                                                                                                                                                                                                                                                                                                                                                                                                                                                                                                                                                                                                                                                                                                                                                                                                                                                                                                                                                                                                                                                                                                                                                                                                                                                                                                                                                                                                                                                                                                                                                                                                                                                                                                                                                                                |
| Fibula Plate PROlock, 8-hole, Left           | 21222-8    |                                                                                                                                                                                                                                                                                                                                                                                                                                                                                                                                                                                                                                                                                                                                                                                                                                                                                                                                                                                                                                                                                                                                                                                                                                                                                                                                                                                                                                                                                                                                                                                                                                                                                                                                                                                                                                                                                                                                                                                                                                                                                                                                |
| Cancellous Screw, Locking, D=3.0mm, L=10mm   | 37302-10   |                                                                                                                                                                                                                                                                                                                                                                                                                                                                                                                                                                                                                                                                                                                                                                                                                                                                                                                                                                                                                                                                                                                                                                                                                                                                                                                                                                                                                                                                                                                                                                                                                                                                                                                                                                                                                                                                                                                                                                                                                                                                                                                                |
| Cancellous Screw, Locking, D=3.0mm, L=12mm   | 37302-12   | the first free free free free                                                                                                                                                                                                                                                                                                                                                                                                                                                                                                                                                                                                                                                                                                                                                                                                                                                                                                                                                                                                                                                                                                                                                                                                                                                                                                                                                                                                                                                                                                                                                                                                                                                                                                                                                                                                                                                                                                                                                                                                                                                                                                  |
| Cancellous Screw, Locking, D=3.0mm, L=14mm   | 37302-14   |                                                                                                                                                                                                                                                                                                                                                                                                                                                                                                                                                                                                                                                                                                                                                                                                                                                                                                                                                                                                                                                                                                                                                                                                                                                                                                                                                                                                                                                                                                                                                                                                                                                                                                                                                                                                                                                                                                                                                                                                                                                                                                                                |
| Cancellous Screw, Locking, D=3.0mm, L=16mm   | 37302-16   |                                                                                                                                                                                                                                                                                                                                                                                                                                                                                                                                                                                                                                                                                                                                                                                                                                                                                                                                                                                                                                                                                                                                                                                                                                                                                                                                                                                                                                                                                                                                                                                                                                                                                                                                                                                                                                                                                                                                                                                                                                                                                                                                |
| Cancellous Screw, Locking, D=3.0mm, L=18mm   | 37302-18   |                                                                                                                                                                                                                                                                                                                                                                                                                                                                                                                                                                                                                                                                                                                                                                                                                                                                                                                                                                                                                                                                                                                                                                                                                                                                                                                                                                                                                                                                                                                                                                                                                                                                                                                                                                                                                                                                                                                                                                                                                                                                                                                                |
| Cancellous Screw, Locking, D=3.0mm, L=20mm   | 37302-20   |                                                                                                                                                                                                                                                                                                                                                                                                                                                                                                                                                                                                                                                                                                                                                                                                                                                                                                                                                                                                                                                                                                                                                                                                                                                                                                                                                                                                                                                                                                                                                                                                                                                                                                                                                                                                                                                                                                                                                                                                                                                                                                                                |
| Cortical Screw, D=2.7mm, L=10mm              | 32271-10   | - The contract of the contract |
| Cortical Screw, D=2.7mm, L=12mm              | 32271-12   | and the second                                                                                                                                                                                                                                                                                                                                                                                                                                                                                                                                                                                                                                                                                                                                                                                                                                                                                                                                                                                                                                                                                                                                                                                                                                                                                                                                                                                                                                                                                                                                                                                                                                                                                                                                                                                                                                                                                                                                                                                                               |
| Cortical Screw, D=2.7mm, L=14mm              | 32271-14   |                                                                                                                                                                                                                                                                                                                                                                                                                                                                                                                                                                                                                                                                                                                                                                                                                                                                                                                                                                                                                                                                                                                                                                                                                                                                                                                                                                                                                                                                                                                                                                                                                                                                                                                                                                                                                                                                                                                                                                                                                                                                                                                                |
| Cortical Screw, D=2.7mm, L=16mm              | 32271-16   |                                                                                                                                                                                                                                                                                                                                                                                                                                                                                                                                                                                                                                                                                                                                                                                                                                                                                                                                                                                                                                                                                                                                                                                                                                                                                                                                                                                                                                                                                                                                                                                                                                                                                                                                                                                                                                                                                                                                                                                                                                                                                                                                |
| Cortical Screw, D=2.7mm, L=18mm              | 32271-18   |                                                                                                                                                                                                                                                                                                                                                                                                                                                                                                                                                                                                                                                                                                                                                                                                                                                                                                                                                                                                                                                                                                                                                                                                                                                                                                                                                                                                                                                                                                                                                                                                                                                                                                                                                                                                                                                                                                                                                                                                                                                                                                                                |
| Cortical Screw, D=2.7mm, L=20mm              | 32271-20   |                                                                                                                                                                                                                                                                                                                                                                                                                                                                                                                                                                                                                                                                                                                                                                                                                                                                                                                                                                                                                                                                                                                                                                                                                                                                                                                                                                                                                                                                                                                                                                                                                                                                                                                                                                                                                                                                                                                                                                                                                                                                                                                                |
| Screwdriver Torque, T9x70                    | 56095-70   |                                                                                                                                                                                                                                                                                                                                                                                                                                                                                                                                                                                                                                                                                                                                                                                                                                                                                                                                                                                                                                                                                                                                                                                                                                                                                                                                                                                                                                                                                                                                                                                                                                                                                                                                                                                                                                                                                                                                                                                                                                                                                                                                |
| Self-holding sleeve Screwdriver, Torque 9    | 56095-70-2 |                                                                                                                                                                                                                                                                                                                                                                                                                                                                                                                                                                                                                                                                                                                                                                                                                                                                                                                                                                                                                                                                                                                                                                                                                                                                                                                                                                                                                                                                                                                                                                                                                                                                                                                                                                                                                                                                                                                                                                                                                                                                                                                                |
| Depth Gauge, PROlock                         | 59023      |                                                                                                                                                                                                                                                                                                                                                                                                                                                                                                                                                                                                                                                                                                                                                                                                                                                                                                                                                                                                                                                                                                                                                                                                                                                                                                                                                                                                                                                                                                                                                                                                                                                                                                                                                                                                                                                                                                                                                                                                                                                                                                                                |
| Drill Guide, D=2.0/2.7mm                     | 62202      |                                                                                                                                                                                                                                                                                                                                                                                                                                                                                                                                                                                                                                                                                                                                                                                                                                                                                                                                                                                                                                                                                                                                                                                                                                                                                                                                                                                                                                                                                                                                                                                                                                                                                                                                                                                                                                                                                                                                                                                                                                                                                                                                |
| Spiral Drill, D=2.0mm, L=100mm, AO Connector | 61203-100  |                                                                                                                                                                                                                                                                                                                                                                                                                                                                                                                                                                                                                                                                                                                                                                                                                                                                                                                                                                                                                                                                                                                                                                                                                                                                                                                                                                                                                                                                                                                                                                                                                                                                                                                                                                                                                                                                                                                                                                                                                                                                                                                                |
| Sterilization Tray, Fibula Plate PROlock     | 50170      |                                                                                                                                                                                                                                                                                                                                                                                                                                                                                                                                                                                                                                                                                                                                                                                                                                                                                                                                                                                                                                                                                                                                                                                                                                                                                                                                                                                                                                                                                                                                                                                                                                                                                                                                                                                                                                                                                                                                                                                                                                                                                                                                |