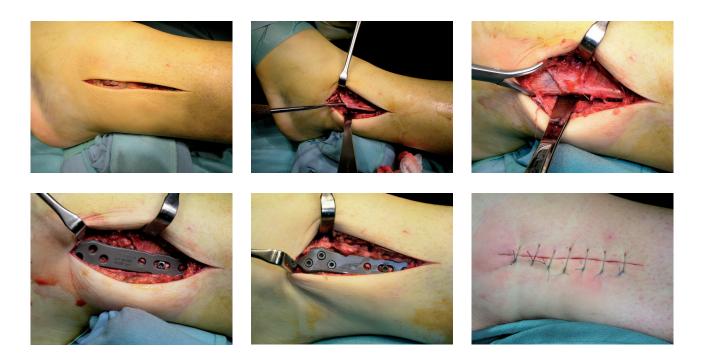

### • Case studies

### Implantation

- Sterile washing and covering
- Typical distal fibula approach (lateral incision)
- Uncovering and cleaning of the fracture
- Open reduction and temporary fixation with clamps
- Temporary fixation with a lag screw possible
- Positioning of the anatomically formed fibula plate (left/right) to the reduced distal fibula and fixation with a D=2.7mm Cortical Screw through the oblong hole
- Fluoroscopic control of the reduction and plate position in a/p and lateral view
- Fill distal plate holes with D=3.0mm locking Cancellous Screws
- Insertion of another 2-3 D=2.7mm Cortical Screws in the shaft holes
- In case of instability of the syndesmosis the syndesmosis can be closed and an adjusting screw can be inserted through the longhole into the tibia after removal of the Cortical Screw
- Loosening of Tourniquet
- Wound closure