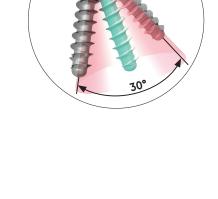

The free choice of screw angulation (+/- I5°, see page I3) provides an advantage in fracture treatment, especially in the case of complex fractures.

### **Benefits**:

- ± I5° and Locking
- No pre threading
- No cold welding
- No debris
- You can re-set the screw up to 3 times