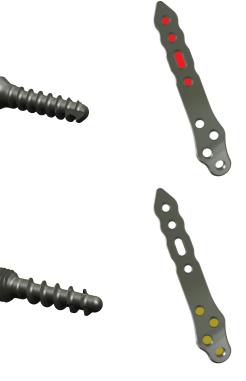

#### Properties of the implant:

- Multi-directional Locking
- Anatomical plate design
- Ideal positioning due to oblong hole
- Left/right version
- Plate lengths: 4, 6, 8-hole

### • Order list

| Fibula Plate PROlock, 4-hole, Right          | 2 22 -4    |                                                                                                                                                                                                                                                                                                                                                                                                                                                                                                                                                                                                                                                                                                                                                                                                                                                                                                                                                                                                                                                                                                                                                                                                                                                                                                                                                                                                                                                                                                                                                                                                                                                                                                                                                                                                                                                                                                                                                                                                                                                                                                                                |
|----------------------------------------------|------------|--------------------------------------------------------------------------------------------------------------------------------------------------------------------------------------------------------------------------------------------------------------------------------------------------------------------------------------------------------------------------------------------------------------------------------------------------------------------------------------------------------------------------------------------------------------------------------------------------------------------------------------------------------------------------------------------------------------------------------------------------------------------------------------------------------------------------------------------------------------------------------------------------------------------------------------------------------------------------------------------------------------------------------------------------------------------------------------------------------------------------------------------------------------------------------------------------------------------------------------------------------------------------------------------------------------------------------------------------------------------------------------------------------------------------------------------------------------------------------------------------------------------------------------------------------------------------------------------------------------------------------------------------------------------------------------------------------------------------------------------------------------------------------------------------------------------------------------------------------------------------------------------------------------------------------------------------------------------------------------------------------------------------------------------------------------------------------------------------------------------------------|
| Fibula Plate PROlock, 4-hole, Left           | 2 222-4    |                                                                                                                                                                                                                                                                                                                                                                                                                                                                                                                                                                                                                                                                                                                                                                                                                                                                                                                                                                                                                                                                                                                                                                                                                                                                                                                                                                                                                                                                                                                                                                                                                                                                                                                                                                                                                                                                                                                                                                                                                                                                                                                                |
| Fibula Plate PROlock, 6-hole, Right          | 21221-6    |                                                                                                                                                                                                                                                                                                                                                                                                                                                                                                                                                                                                                                                                                                                                                                                                                                                                                                                                                                                                                                                                                                                                                                                                                                                                                                                                                                                                                                                                                                                                                                                                                                                                                                                                                                                                                                                                                                                                                                                                                                                                                                                                |
| Fibula Plate PROlock, 6-hole, Left           | 21222-6    |                                                                                                                                                                                                                                                                                                                                                                                                                                                                                                                                                                                                                                                                                                                                                                                                                                                                                                                                                                                                                                                                                                                                                                                                                                                                                                                                                                                                                                                                                                                                                                                                                                                                                                                                                                                                                                                                                                                                                                                                                                                                                                                                |
| Fibula Plate PROlock, 8-hole, Right          | 21221-8    |                                                                                                                                                                                                                                                                                                                                                                                                                                                                                                                                                                                                                                                                                                                                                                                                                                                                                                                                                                                                                                                                                                                                                                                                                                                                                                                                                                                                                                                                                                                                                                                                                                                                                                                                                                                                                                                                                                                                                                                                                                                                                                                                |
| Fibula Plate PROlock, 8-hole, Left           | 21222-8    |                                                                                                                                                                                                                                                                                                                                                                                                                                                                                                                                                                                                                                                                                                                                                                                                                                                                                                                                                                                                                                                                                                                                                                                                                                                                                                                                                                                                                                                                                                                                                                                                                                                                                                                                                                                                                                                                                                                                                                                                                                                                                                                                |
| Cancellous Screw, Locking, D=3.0mm, L=10mm   | 37302-10   |                                                                                                                                                                                                                                                                                                                                                                                                                                                                                                                                                                                                                                                                                                                                                                                                                                                                                                                                                                                                                                                                                                                                                                                                                                                                                                                                                                                                                                                                                                                                                                                                                                                                                                                                                                                                                                                                                                                                                                                                                                                                                                                                |
| Cancellous Screw, Locking, D=3.0mm, L=12mm   | 37302-12   | the first free free free free                                                                                                                                                                                                                                                                                                                                                                                                                                                                                                                                                                                                                                                                                                                                                                                                                                                                                                                                                                                                                                                                                                                                                                                                                                                                                                                                                                                                                                                                                                                                                                                                                                                                                                                                                                                                                                                                                                                                                                                                                                                                                                  |
| Cancellous Screw, Locking, D=3.0mm, L=14mm   | 37302-14   |                                                                                                                                                                                                                                                                                                                                                                                                                                                                                                                                                                                                                                                                                                                                                                                                                                                                                                                                                                                                                                                                                                                                                                                                                                                                                                                                                                                                                                                                                                                                                                                                                                                                                                                                                                                                                                                                                                                                                                                                                                                                                                                                |
| Cancellous Screw, Locking, D=3.0mm, L=16mm   | 37302-16   |                                                                                                                                                                                                                                                                                                                                                                                                                                                                                                                                                                                                                                                                                                                                                                                                                                                                                                                                                                                                                                                                                                                                                                                                                                                                                                                                                                                                                                                                                                                                                                                                                                                                                                                                                                                                                                                                                                                                                                                                                                                                                                                                |
| Cancellous Screw, Locking, D=3.0mm, L=18mm   | 37302-18   |                                                                                                                                                                                                                                                                                                                                                                                                                                                                                                                                                                                                                                                                                                                                                                                                                                                                                                                                                                                                                                                                                                                                                                                                                                                                                                                                                                                                                                                                                                                                                                                                                                                                                                                                                                                                                                                                                                                                                                                                                                                                                                                                |
| Cancellous Screw, Locking, D=3.0mm, L=20mm   | 37302-20   |                                                                                                                                                                                                                                                                                                                                                                                                                                                                                                                                                                                                                                                                                                                                                                                                                                                                                                                                                                                                                                                                                                                                                                                                                                                                                                                                                                                                                                                                                                                                                                                                                                                                                                                                                                                                                                                                                                                                                                                                                                                                                                                                |
| Cortical Screw, D=2.7mm, L=10mm              | 32271-10   | - The contract of the contract |
| Cortical Screw, D=2.7mm, L=12mm              | 32271-12   | and the second                                                                                                                                                                                                                                                                                                                                                                                                                                                                                                                                                                                                                                                                                                                                                                                                                                                                                                                                                                                                                                                                                                                                                                                                                                                                                                                                                                                                                                                                                                                                                                                                                                                                                                                                                                                                                                                                                                                                                                                                               |
| Cortical Screw, D=2.7mm, L=14mm              | 32271-14   |                                                                                                                                                                                                                                                                                                                                                                                                                                                                                                                                                                                                                                                                                                                                                                                                                                                                                                                                                                                                                                                                                                                                                                                                                                                                                                                                                                                                                                                                                                                                                                                                                                                                                                                                                                                                                                                                                                                                                                                                                                                                                                                                |
| Cortical Screw, D=2.7mm, L=16mm              | 32271-16   |                                                                                                                                                                                                                                                                                                                                                                                                                                                                                                                                                                                                                                                                                                                                                                                                                                                                                                                                                                                                                                                                                                                                                                                                                                                                                                                                                                                                                                                                                                                                                                                                                                                                                                                                                                                                                                                                                                                                                                                                                                                                                                                                |
| Cortical Screw, D=2.7mm, L=18mm              | 32271-18   |                                                                                                                                                                                                                                                                                                                                                                                                                                                                                                                                                                                                                                                                                                                                                                                                                                                                                                                                                                                                                                                                                                                                                                                                                                                                                                                                                                                                                                                                                                                                                                                                                                                                                                                                                                                                                                                                                                                                                                                                                                                                                                                                |
| Cortical Screw, D=2.7mm, L=20mm              | 32271-20   |                                                                                                                                                                                                                                                                                                                                                                                                                                                                                                                                                                                                                                                                                                                                                                                                                                                                                                                                                                                                                                                                                                                                                                                                                                                                                                                                                                                                                                                                                                                                                                                                                                                                                                                                                                                                                                                                                                                                                                                                                                                                                                                                |
| Screwdriver Torque, T9x70                    | 56095-70   |                                                                                                                                                                                                                                                                                                                                                                                                                                                                                                                                                                                                                                                                                                                                                                                                                                                                                                                                                                                                                                                                                                                                                                                                                                                                                                                                                                                                                                                                                                                                                                                                                                                                                                                                                                                                                                                                                                                                                                                                                                                                                                                                |
| Self-holding sleeve Screwdriver, Torque 9    | 56095-70-2 |                                                                                                                                                                                                                                                                                                                                                                                                                                                                                                                                                                                                                                                                                                                                                                                                                                                                                                                                                                                                                                                                                                                                                                                                                                                                                                                                                                                                                                                                                                                                                                                                                                                                                                                                                                                                                                                                                                                                                                                                                                                                                                                                |
| Depth Gauge, PROlock                         | 59023      |                                                                                                                                                                                                                                                                                                                                                                                                                                                                                                                                                                                                                                                                                                                                                                                                                                                                                                                                                                                                                                                                                                                                                                                                                                                                                                                                                                                                                                                                                                                                                                                                                                                                                                                                                                                                                                                                                                                                                                                                                                                                                                                                |
| Drill Guide, D=2.0/2.7mm                     | 62202      |                                                                                                                                                                                                                                                                                                                                                                                                                                                                                                                                                                                                                                                                                                                                                                                                                                                                                                                                                                                                                                                                                                                                                                                                                                                                                                                                                                                                                                                                                                                                                                                                                                                                                                                                                                                                                                                                                                                                                                                                                                                                                                                                |
| Spiral Drill, D=2.0mm, L=100mm, AO Connector | 61203-100  |                                                                                                                                                                                                                                                                                                                                                                                                                                                                                                                                                                                                                                                                                                                                                                                                                                                                                                                                                                                                                                                                                                                                                                                                                                                                                                                                                                                                                                                                                                                                                                                                                                                                                                                                                                                                                                                                                                                                                                                                                                                                                                                                |
| Sterilization Tray, Fibula Plate PROlock     | 50170      |                                                                                                                                                                                                                                                                                                                                                                                                                                                                                                                                                                                                                                                                                                                                                                                                                                                                                                                                                                                                                                                                                                                                                                                                                                                                                                                                                                                                                                                                                                                                                                                                                                                                                                                                                                                                                                                                                                                                                                                                                                                                                                                                |